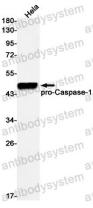

## Data Image

**Stability and Storage** 

Western blot

Western blot analysis of Caspase1 in Hela lysates using Caspase 1 antibody.