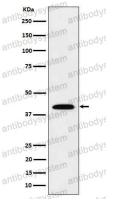

### Data Image

**Stability and Storage** 

Western blot

Western blot analysis of IL12B in Recombinant Human IL12B protein cell lysate.

All lanes use the Antibody at 1:2K dilution for 1 hour at room temperature.