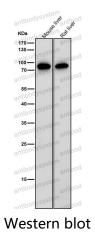

### Data Image

**Stability and Storage** 

Western blot

Western blot analysis of IL12B in Recombinant Human IL12B protein cell lysate.

All lanes use the Antibody at 1:2K dilution for 1 hour at room temperature.

### Recombinant Proteins & Antibodies

All lanes use the Antibody at 1:2K dilution for 1 hour at room temperature.