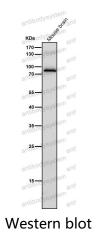

### Data Image

**Stability and Storage** 

Western blot

Western blot analysis of IL12B in Recombinant Human IL12B protein cell lysate.

All lanes use the Antibody at 1:2K dilution for 1 hour at room temperature.

### Recombinant Proteins & Antibodies

All lanes use the Antibody at 1:2K dilution for 1 hour at room temperature.