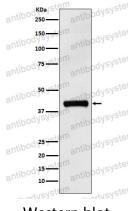

## Data Image

**Stability and Storage** 

Western blot

Western blot analysis of IL12 p40 expression in Human IL12 p40 recombinant protein.