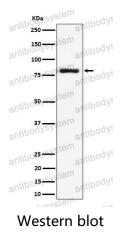

3502

Clone ID R1T70

Host species Rabbit

Tested applications IHC: 1:100-1:200, WB: 1:1000-1:2000

Species reactivity Human

Form Liquid

Storage buffer 0.01M PBS, pH 7.4, 0.05% BSA, 50% Glycerol, 0.05% Sodium azide.

Concentration 1 mg/ml

Purity >95% by SDS-PAGE.

**Clonality** Monoclonal

**Isotype** IqG

Applications IHC, WB

Target TYK1, Leukocyte tyrosine kinase receptor, LTK, Protein tyrosine kinase 1

**Purification** Protein A/G purified from cell culture supernatant.

Endotoxin level Please contact with the lab for this information.

Accession P29376

Use a manual defrost freezer and avoid repeated freeze thaw cycles. Store

Stability and Storage at 4 °C for frequent use. Store at -20 °C for twelve months from the date

of receipt.

Note For research use only.



## Data Image



Western blot analysis of LTK expression in Raji cell lysate.