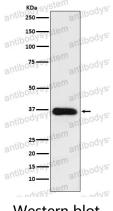

## Data Image

**Stability and Storage** 

Western blot

Western blot analysis of HSD11B1 expression in human fetal liver lysate.