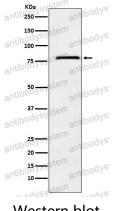

## Data Image

**Stability and Storage** 

Western blot

Western blot analysis of NDUFS1 expression in Raji cell lysate.