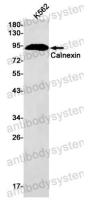

## Data Image

Western blot

Western blot analysis of Calnexin in K562 lysates using Calnexin antibody.