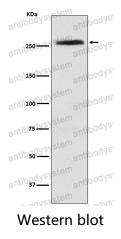

g No. RHD75101

Clone ID R1T38

Host species Rabbit

**Tested applications** FCM: 1:20-1:100, IF: 1:50-1:200, IP: 1:20-1:50, WB: 1:1000-1:2000

Species reactivity Human

Form Liquid

Storage buffer 0.01M PBS, pH 7.4, 0.05% BSA, 50% Glycerol, 0.05% Sodium azide.

Concentration 1 mg/ml

Purity >95% by SDS-PAGE.

**Clonality** Monoclonal

**Isotype** IqG

**Applications** FCM, IF, IP, WB

Target CAD, CAD protein

**Purification** Protein A/G purified from cell culture supernatant.

Endotoxin level Please contact with the lab for this information.

Accession P27708

Use a manual defrost freezer and avoid repeated freeze thaw cycles. Store

Stability and Storage at 4 °C for frequent use. Store at -20 °C for twelve months from the date

of receipt.

Note For research use only.



## Data Image



Western blot analysis of CAD expression in HeLa cell lysate.