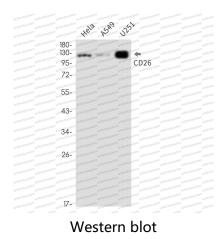

## Data Image

**Stability and Storage** 

Western blot analysis of CD26 in Hela, A549, U251 lysates using CD26 antibody.