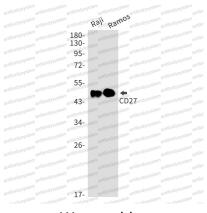

## Data Image

Western blot

Western blot analysis of CD27 in Raji, Ramos lysates using CD27 antibody.