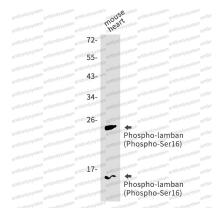

## Data Image

Western blot

Western blot analysis of Phospho-lamban (Phospho-Ser16) in mouse heart lysates using Phospho-Phospho-lamban (Ser16) antibody.