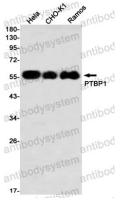

## Recombinant Proteins & Antibodies

Western blot analysis of PTBP1 in Hela, CHO-K1, Ramos lysates using PTBP1 antibody.

Western blot