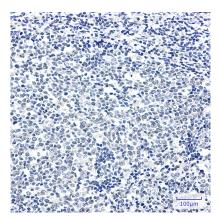

Recombinant Proteins & Antibodies

Note

For research use only.

Immunohistochemical

Western blot

Immunohistochemistry analysis of paraffinembedded Human tonsil using PTBP1 antibody. High-pressure and temperature Sodium Citrate pH 6.0 was used for antigen retrieval.