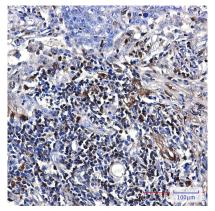

## Data Image

Immunofluorescence

Immunocytochemistry analysis of S1A4 (green) in hela using S100A4 antibody, and DAPI(blue)

**Immunohistochemical** 

Immunohistochemistry analysis of paraffinembedded Human lung cancer using S100A4 antibody. High-pressure and temperature Sodium Citrate pH 6.0 was used for antigen retrieval.