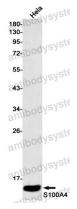

## Recombinant Proteins & Antibodies

Western blot

Western blot analysis of S100A4 in Hela lysates using S100A4 antibody.