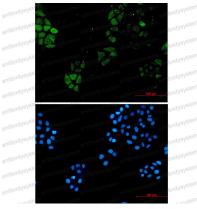

## Data Image

Immunofluorescence

Immunocytochemistry analysis of S1A4 (green) in hela using S100A4 antibody, and DAPI(blue)

**Immunohistochemical** 

Immunohistochemistry analysis of paraffinembedded Human lung cancer using S100A4 antibody. High-pressure and temperature Sodium Citrate pH 6.0 was used for antigen retrieval.