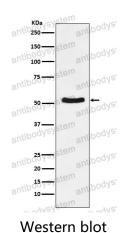

|
| Endotoxin level       | Please contact with the lab for this information.                                                                                                                                   |
| Accession             | P26196                                                                                                                                                                              |
| Stability and Storage | Use a manual defrost freezer and avoid repeated freeze thaw cycles. Store at 4 $^{\circ}$ C for frequent use. Store at -20 $^{\circ}$ C for twelve months from the date of receipt. |





Recombinant Proteins & Antibodies

Note

For research use only.

## Data Image



Western blot analysis of DDX6 expression in K562 cell lysate.