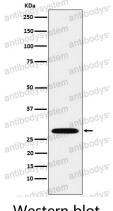

## Data Image

**Stability and Storage** 

Western blot

Western blot analysis of PSMA3 expression in A549 cell lysate.