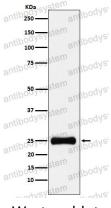

## Data Image

**Stability and Storage** 

Western blot

Western blot analysis of PSMA2 expression in HepG2 cell lysate.