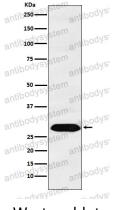

## Data Image

**Stability and Storage** 

Western blot

Western blot analysis of Proteasome 20S C2 expression in PC3 cell lysate.