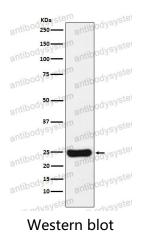

## Data Image

Western blot analysis of Cathepsin S expression in U87-MG cell lysate.