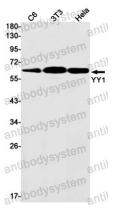

## Data Image

Western blot

Western blot analysis of YY1 in C6, 3T3, Hela lysates using YY1 antibody.