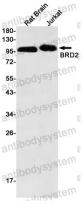

## Data Image

Western blot

Western blot analysis of BRD2 in rat Brain, Jurkat lysates using BRD2 antibody.