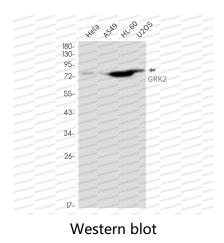

## Data Image

Western blot analysis of GRK2 in Hela, A549, HL-60, U2OS lysates using GRK2 antibody.