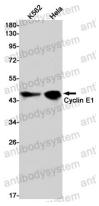

## Data Image

Western blot

Western blot analysis of Cyclin E1 in K562, Hela lysates using Cyclin E1 antibody.