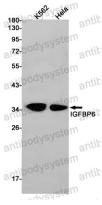

## Data Image

Western blot

Western blot analysis of IGFBP6 in K562, Hela lysates using IGFBP6 antibody.