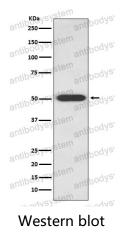

## Data Image

Western blot analysis of Endothelin B Receptor expression in 293T cell lysate.