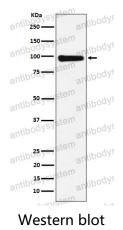

0, WB: 1:1000-1:2000

Species reactivity Human, Mouse, Rat

Form Liquid

Storage buffer 0.01M PBS, pH 7.4, 0.05% BSA, 50% Glycerol, 0.05% Sodium azide.

Concentration 1 mg/ml

Purity >95% by SDS-PAGE.

**Clonality** Monoclonal

**Isotype** IqG

**Applications** IF, WB

Target REP-1, REP1, Choroideremia protein, Rab escort protein 1, TCD, CHM, Rab

proteins geranylgeranyltransferase component A 1, TCD protein

**Purification** Protein A/G purified from cell culture supernatant.

Endotoxin level Please contact with the lab for this information.

Accession P24386

Use a manual defrost freezer and avoid repeated freeze thaw cycles. Store

Stability and Storage at 4 °C for frequent use. Store at -20 °C for twelve months from the date

of receipt.



Note

For research use only.

## Data Image



Western blot analysis of CHM expression in 293T cell lysate.