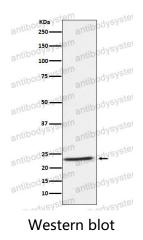

species Rabbit

Tested applications WB: 1:1000-1:2000

Species reactivity Human

Form Liquid

Storage buffer 0.01M PBS, pH 7.4, 0.05% BSA, 50% Glycerol, 0.05% Sodium azide.

Concentration 1 mg/ml

Purity >95% by SDS-PAGE.

**Clonality** Monoclonal

**Isotype** IgG

**Applications** WB

Target NK4, Tumor necrosis factor alpha-inducing factor, TAIF, IL32, Natural killer

cells protein 4, IL-32, Interleukin-32

**Purification** Protein A/G purified from cell culture supernatant.

Endotoxin level Please contact with the lab for this information.

Accession P24001

Use a manual defrost freezer and avoid repeated freeze thaw cycles. Store

Stability and Storage at 4 °C for frequent use. Store at -20 °C for twelve months from the date

of receipt.



Note

For research use only.

## Data Image



Western blot analysis of IL32 expression in Human tonsil lysate.