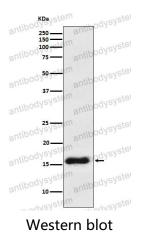

## Data Image

Western blot analysis of VAMP1 expression in Human cerebellum lysate.