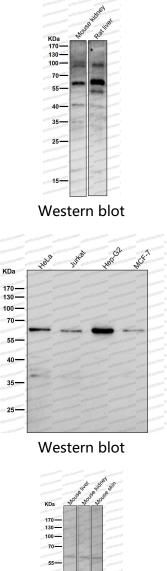

## Data Image

All lanes use the Antibody at 1:1K dilution for 1 hour at room temperature.

All lanes use the Antibody at 1:2K dilution for 1 hour at room temperature.

All lanes use the Antibody at 1:2K dilution for 1 hour at room temperature.