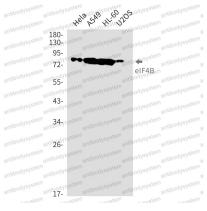

Western blot

Western blot analysis of eIF4B in Hela, A549, HL-60, U2OS lysates using eIF4B antibody.