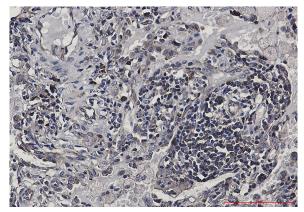

## Data Image

Immunohistochemical

Immunohistochemistry analysis of paraffinembedded Human lung cancer using eIF4B antibody.High-pressure and temperature Sodium Citrate pH 6.0 was used for antigen retrieval.