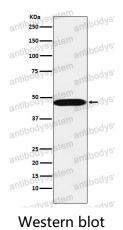

ne ID R1S43

Host species Rabbit

Tested applications WB: 1:1000-1:2000

Species reactivity Human, Mouse, Rat

Form Liquid

Storage buffer 0.01M PBS, pH 7.4, 0.05% BSA, 50% Glycerol, 0.05% Sodium azide.

Concentration 1 mg/ml

**Purity** >95% by SDS-PAGE.

**Clonality** Monoclonal

**Isotype** IqG

**Applications** WB

Target SAHH, AHCY, AdoHcyase, S-adenosyl-L-homocysteine hydrolase,

Adenosylhomocysteinase

**Purification** Protein A/G purified from cell culture supernatant.

Endotoxin level Please contact with the lab for this information.

Accession P23526

Use a manual defrost freezer and avoid repeated freeze thaw cycles. Store

Stability and Storage at 4 °C for frequent use. Store at -20 °C for twelve months from the date

of receipt.



Note

For research use only.

## Data Image



Western blot analysis of AHCY expression in A549 cell lysate.