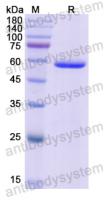

ease contact with the lab for this information.

Expression system E. coli

Accession P09093

Protein length Ser16-His270

Nature Recombinant

Predicted molecular weight 54.72 kDa

Use a manual defrost freezer and avoid repeated freeze thaw cycles. Store

Stability and Storage at 2 to 8°C for frequent use. Store at -20 to -80°C for twelve months from

the date of receipt.

Reconstitute in sterile water for a stock solution. A copy of datasheet will

be provided with the products, please refer to it for details.

Species Homo sapiens (Human)





## Recombinant Proteins & Antibodies

In general, proteins are provided as lyophilized powder/frozen liquid.

**Shipping** They are shipped out with dry ice/blue ice unless customers require

otherwise.

For research use only. Note

## Data Image



**SDS-PAGE** 

SDS PAGE for recombinant Human CELA3A protein