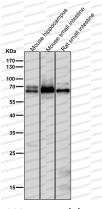

Western blot

All lanes use the Antibody at 1:2K dilution for 1 hour at room temperature.

Western blot

All lanes use the Antibody at 1:2K dilution for 1 hour at room temperature.

All lanes use the Antibody at 1:2K dilution for 1 hour at room temperature.

order@antibodysystem.com

All lanes use the Antibody at 1:2K dilution for 1 hour at room temperature.

All lanes use the Antibody at 1:2K dilution for 1 hour at room temperature.