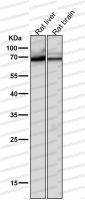

Western blot

All lanes use the Antibody at 1:2K dilution for 1 hour at room temperature.

Western blot

All lanes use the Antibody at 1:2K dilution for 1 hour at room temperature.

All lanes use the Antibody at 1:2K dilution for 1 hour at room temperature.