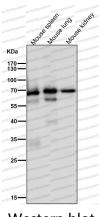

Western blot

All lanes use the Antibody at 1:2K dilution for 1 hour at room temperature.

Western blot

All lanes use the Antibody at 1:2K dilution for 1 hour at room temperature.

All lanes use the Antibody at 1:2K dilution for 1 hour at room temperature.

order@antibodysystem.com

All lanes use the Antibody at 1:2K dilution for 1 hour at room temperature.

All lanes use the Antibody at 1:2K dilution for 1 hour at room temperature.