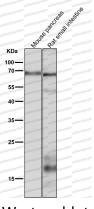

Western blot

All lanes use the Antibody at 1:2K dilution for 1 hour at room temperature.

Western blot

All lanes use the Antibody at 1:2K dilution for 1 hour at room temperature.

All lanes use the Antibody at 1:2K dilution for 1 hour at room temperature.

order@antibodysystem.com

All lanes use the Antibody at 1:2K dilution for 1 hour at room temperature.

All lanes use the Antibody at 1:2K dilution for 1 hour at room temperature.