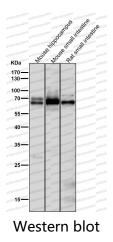

Western blot

All lanes use the Antibody at 1:2K dilution for 1 hour at room temperature.

Western blot

All lanes use the Antibody at 1:2K dilution for 1 hour at room temperature.

All lanes use the Antibody at 1:2K dilution for 1 hour at room temperature.

order@antibodysystem.com

All lanes use the Antibody at 1:2K dilution for 1 hour at room temperature.

All lanes use the Antibody at 1:2K dilution for 1 hour at room temperature.