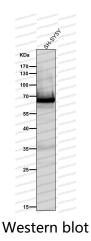

#### Western blot

Western blot analysis of COX1 expression in A431 cell lysate.

All lanes use the Antibody at 1:2K dilution for 1 hour at room temperature.

All lanes use the Antibody at 1:2K dilution for 1 hour at room temperature.