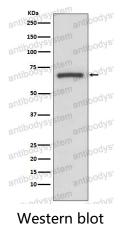

Western blot

All lanes use the Antibody at 1:2K dilution for 1 hour at room temperature.

Western blot

All lanes use the Antibody at 1:2K dilution for 1 hour at room temperature.

All lanes use the Antibody at 1:2K dilution for 1 hour at room temperature.

#### Western blot

Western blot analysis of COX1 expression in A431 cell lysate.

All lanes use the Antibody at 1:2K dilution for 1 hour at room temperature.

All lanes use the Antibody at 1:2K dilution for 1 hour at room temperature.