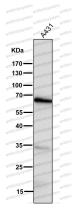

#### Western blot

Western blot analysis of COX1 expression in A431 cell lysate.

All lanes use the Antibody at 1:2K dilution for 1 hour at room temperature.

All lanes use the Antibody at 1:2K dilution for 1 hour at room temperature.