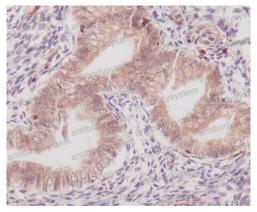

## Data Image

**Stability and Storage** 

**Immunohistochemical** 

Immunohistochemical analysis of paraffinembedded human uterus, using COX1 Antibody.

All lanes use the Antibody at 1:2K dilution for 1 hour at room temperature.