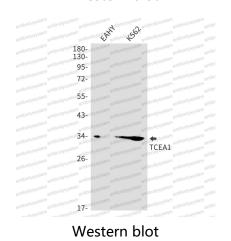

## Data Image

**Stability and Storage** 

Western blot analysis of TCEA1 in rat spleen lysates using TCEA1 antibody.

Western blot analysis of TCEA1 in EAHY, K562 lysates using TCEA1 antibody.