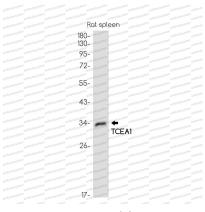

## Data Image

**Stability and Storage** 

Western blot analysis of TCEA1 in rat spleen lysates using TCEA1 antibody.

Western blot analysis of TCEA1 in EAHY, K562 lysates using TCEA1 antibody.