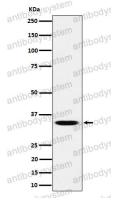

## Data Image

**Stability and Storage** 

Immunoprecipitate (IP) analysis using the Antibody at 1:50 dilution. (wb at 1:1K dilution)

Western blot analysis of TCEA1 expression in HeLa

Immunoprecipitation

cell lysate.

Western blot