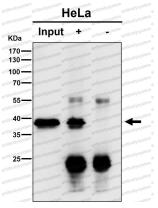

## Data Image

**Stability and Storage** 

Immunoprecipitate (IP) analysis using the Antibody at 1:50 dilution. (wb at 1:1K dilution)

Western blot analysis of TCEA1 expression in HeLa

Immunoprecipitation

cell lysate.

Western blot