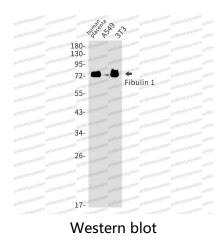

## Data Image

Western blot analysis of Fibulin 1 in Human placenta, A549, 3T3 lysates using Fibulin 1 antibody.