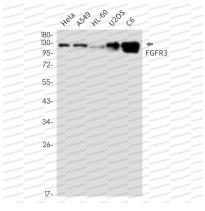

## Data Image

Western blot

Western blot

Western blot analysis of FGFR3 in mouse kidney lysates using FGFR3 antibody.

Western blot analysis of FGFR3 in Hela, A549, HL-60, U2OS, C6 lysates using FGFR3 antibody.