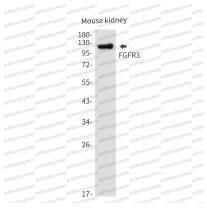

## Data Image

Western blot

Western blot

Western blot analysis of FGFR3 in mouse kidney lysates using FGFR3 antibody.

Western blot analysis of FGFR3 in Hela, A549, HL-60, U2OS, C6 lysates using FGFR3 antibody.