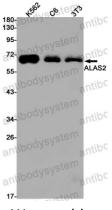

## Data Image

**Stability and Storage** 

Western blot

Western blot analysis of ALAS2 in K562, C6, 3T3 lysates using ALAS2 antibody.