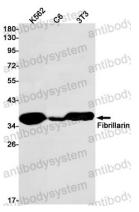

## Data Image

**Stability and Storage** 

Western blot

Western blot analysis of Fibrillarin in K562, C6, 3T3 lysates using Fibrillarin antibody.

order@antibodysystem.com