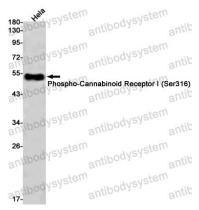

## Data Image

Western blot

Western blot analysis of Phospho-Cannabinoid Receptor I (Ser316) in Hela lysates using Phospho-Cannabinoid Receptor I (Ser316) antibody.