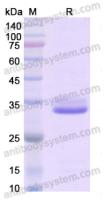

t with the lab for this information.

**Expression system** Mammalian Cells

Accession P08833

Protein length Met1-Asn259

Nature Recombinant

Predicted molecular weight 28.87 kDa

Use a manual defrost freezer and avoid repeated freeze thaw cycles. Store

Stability and Storage at 2 to 8°C for frequent use. Store at -20 to -80°C for twelve months from

the date of receipt.

Reconstitute in sterile water for a stock solution. A copy of datasheet will

be provided with the products, please refer to it for details.

Species Homo sapiens (Human)





## Recombinant Proteins & Antibodies

In general, proteins are provided as lyophilized powder/frozen liquid.

**Shipping** They are shipped out with dry ice/blue ice unless customers require

otherwise.

For research use only. Note

## Data Image



**SDS-PAGE** 

SDS PAGE for Recombinant Human IGFBP1