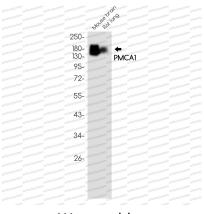

## Data Image

**Stability and Storage** 

Western blot analysis of PMCA1 in mouse brain, rat lung lysates using PMCA1 antibody.

Western blot analysis of PMCA1 in U87-MG, Human placenta lysates using PMCA1 antibody.