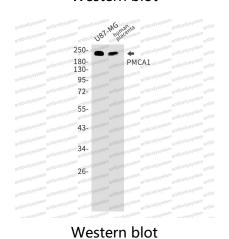

## Data Image

**Stability and Storage** 

Western blot analysis of PMCA1 in mouse brain, rat lung lysates using PMCA1 antibody.

Western blot analysis of PMCA1 in U87-MG, Human placenta lysates using PMCA1 antibody.