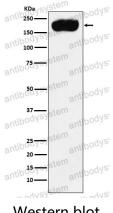

## Data Image

**Stability and Storage** 

Western blot

Western blot analysis of PMCA1 expression in HepG2 cell lysate.