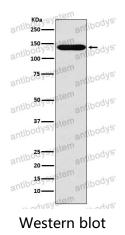

## Data Image

**Stability and Storage** 

Western blot analysis of Sodium / Hydrogen Exchanger 1 expression in MOLT4 cell lysate.