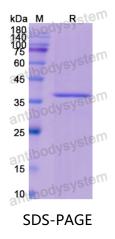

## Recombinant Human KRT16 Protein, N-His

| Catalog No.                | YHC36401                                                                                                                                                                  |
|----------------------------|---------------------------------------------------------------------------------------------------------------------------------------------------------------------------|
| Alternative Names          | Keratin, type I cytoskeletal 16, KRT16A, Keratin-16, CK-16, Cytokeratin-16,<br>KRT16, K16                                                                                 |
| Form                       | Lyophilized                                                                                                                                                               |
| Storage buffer             | Lyophilized from a solution in PBS pH 7.4, 0.02% NLS, 1mM EDTA, 4%<br>Trehalose, 1% Mannitol.                                                                             |
| Purity                     | >90% as determined by SDS-PAGE.                                                                                                                                           |
| Applications               | ELISA, Immunogen, SDS-PAGE, WB, Bioactivity testing in progress                                                                                                           |
| Endotoxin level            | Please contact with the lab for this information.                                                                                                                         |
| Expression system          | E. coli                                                                                                                                                                   |
| Accession                  | P08779                                                                                                                                                                    |
| Protein length             | Glu117-Arg419                                                                                                                                                             |
| Nature                     | Recombinant                                                                                                                                                               |
| Predicted molecular weight | 37.54 kDa                                                                                                                                                                 |
| Stability and Storage      | Use a manual defrost freezer and avoid repeated freeze thaw cycles. Store at 2 to 8°C for frequent use. Store at -20 to -80°C for twelve months from the date of receipt. |
| Reconstitution             | Reconstitute in sterile water for a stock solution. A copy of datasheet will be provided with the products, please refer to it for details.                               |
| Species                    | Homo sapiens (Human)                                                                                                                                                      |
|                            |                                                                                                                                                                           |

## Data Image

SDS PAGE for recombinant Human KRT16 protein