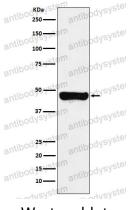

## Data Image

**Stability and Storage** 

Western blot

Western blot analysis of RCC1 expression in A431 cell lysate.