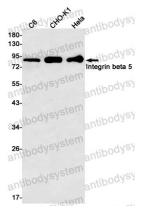

## Data Image

Western blot

Western blot analysis of Integrin beta 5 in C6, CHO-K1, Hela lysates using Integrin beta 5 antibody.