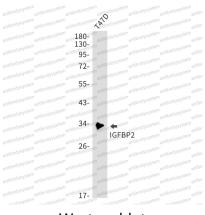

## Data Image

Western blot

Western blot analysis of IGFBP2 in T47D lysates using IGFBP2 antibody.