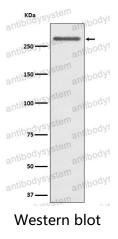

## Data Image

Western blot analysis of CD35 expression in Human tonsil cell lysate.