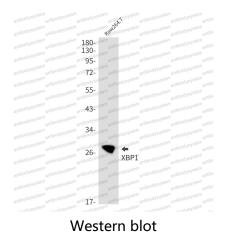

## Data Image

Western blot analysis of XBP1 in Raw264.7 lysates using XBP1 antibody.

Western blot analysis of XBP1 in HL-60, U2OS lysates using XBP1 antibody.