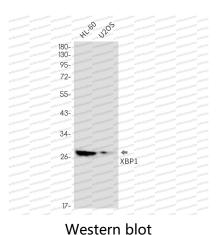

## Data Image

Western blot analysis of XBP1 in Raw264.7 lysates using XBP1 antibody.

Western blot analysis of XBP1 in HL-60, U2OS lysates using XBP1 antibody.