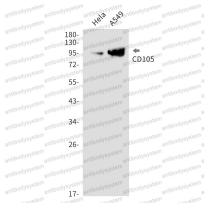

Western blot

Western blot analysis of CD105 in Hela, A549 lysates using CD105 antibody.