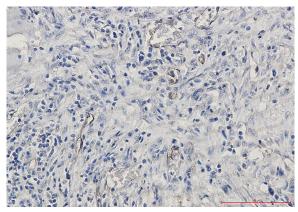

## Data Image

**Immunohistochemical** 

Immunohistochemistry analysis of paraffinembedded Human lung cancer using CD105 antibody.High-pressure and temperature Sodium Citrate pH 6.0 was used for antigen retrieval.